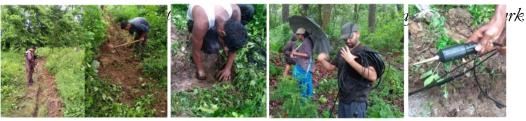

## Field Testing at Raja Ji National Park, Dehradun

**Digging trench and Laying of Geophone Sensors** 

Seismic Sensing Node and Control and Command Server for alert generation