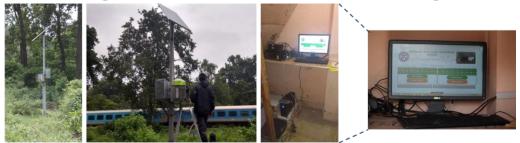

## Field Testing at Raja Ji National Park, Dehradun

**Digging trench and Laying of Geophone Sensors** 

Seismic Sensing Node and Control and Command Server for alert generation