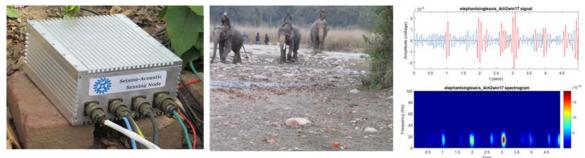

## EleSeisAlert: Seismic Sensing-based Elephant Movement and Alert System

EleSeisAlert: is a seismic sensing-based customizable intelligent system which is capable of interfacing with a number of seismic sensors, in-built of detection and recognition algorithms. Seismic sensors could detect single elephant movement from a distance of approximately 20m. This system can be adapted for a wide range of applications by training it in the relevant experimental sites. This system has significant application as:

## Field Testing at Raja Ji National Park, Dehradun

**Digging trench and Laying of Geophone Sensors** 

Seismic Sensing Node and Control and Command Server for alert generation