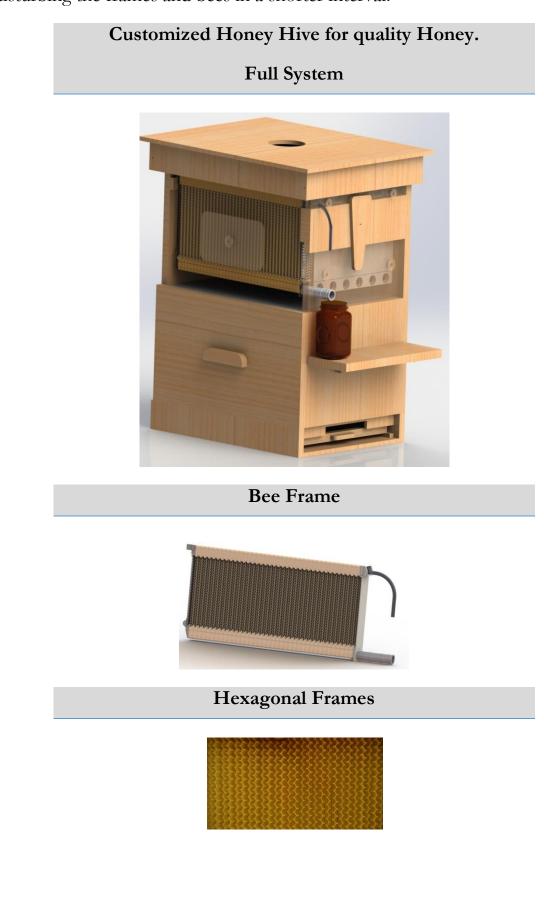

#### Features

- Pure honey without human intervention.
- Customized honey of fruits, flowers etc.
- Bee Hive is designed to harvest & extract honey without disturbing the frames and bees in a shorter interval.
- The hexagonal structure in the frame breaks with the customized mechanism.
- Customized channel at the bottom of the frame to directly collect the honey.

### **Specifications**

- Portable and light weight System. (7 kg)
- Quantity of Honey in 45 days. (10 Kg)
- Wooden Bee Hive with dimensions of 19X24X28 (inch)
- No. of Frames in Super Box: 7
- Working Temperature: 15-45°c
- Humidity:65-70%